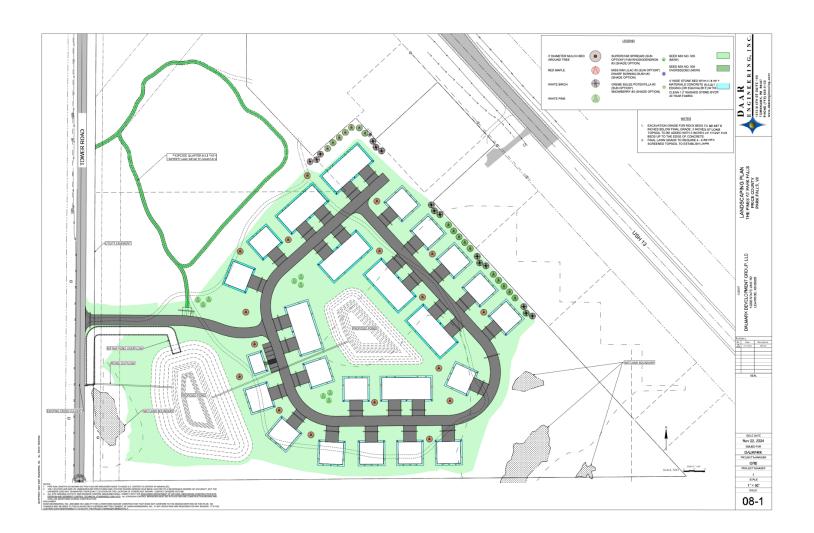

The City has successfully secured nearly 20 acres of land off Tower Road within city limits for this new development, which will be named *The Pines at Park Falls*. In the spring of 2024, Dalmark Development Group LLC was awarded \$1.4 million in Low Income Housing Tax Credits from the Wisconsin Housing and Economic Development Authority (WHEDA) to support this project. Dalmark Development Group is currently finalizing additional financial backing and working with the city to complete a development agreement and secure the necessary permits. We anticipate the project will begin in May or June of 2025, if all goes according to plan.